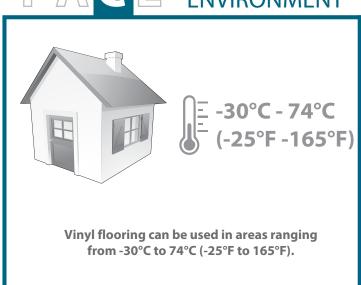

# **C**ONTROL ENVIRONMENT

# **E**XPANSION GAPS

Vinyl flooring can be used in areas ranging from -30°C to 74°C (-25°F to 165°F).

Leave at least 1/4" expansion spaces between flooring and ALL vertical objects (walls, cabinets, pipes, etc.) Large flooring runs may require additional expansion space. Undercut door jambs and casings to provide adequate expansion space. Bamboo Design does not recommend screwing or nailing cabinetry or other permanent fixtures to the flooring.