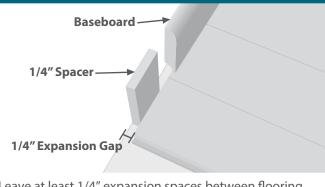

Leave at least 1/4" expansion spaces between flooring and ALL vertical objects (walls, cabinets, pipes, etc.) Large flooring runs may require additional expansion space. Undercut door jambs and casings to provide adequate expansion space. Bamboo Design does not recommend screwing or nailing cabinetry or other permanent fixtures to the flooring.

# **E**XPANSION GAPS

Vinyl flooring can be used in areas ranging from -30°C to 74°C (-25°F to 165°F).

Leave at least 1/4" expansion spaces between flooring and ALL vertical objects (walls, cabinets, pipes, etc.) Large flooring runs may require additional expansion space. Undercut door jambs and casings to provide adequate expansion space. Bamboo Design does not recommend screwing or nailing cabinetry or other permanent fixtures to the flooring.