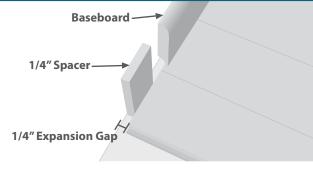

Leave at least 1/4" expansion spaces between flooring and ALL vertical objects (walls, cabinets, pipes, etc.) Large flooring runs may require additional expansion space. Undercut door jambs and casings to provide adequate expansion space. Bamboo Design does not recommend screwing or nailing cabinetry or other permanent fixtures to the flooring.

# **E**XPANSION GAPS

Vinyl flooring can be used in areas ranging from -30°C to 74°C (-25°F to 165°F).

Leave at least 1/4" expansion spaces between flooring and ALL vertical objects (walls, cabinets, pipes, etc.) Large flooring runs may require additional expansion space. Undercut door jambs and casings to provide adequate expansion space. Bamboo Design does not recommend screwing or nailing cabinetry or other permanent fixtures to the flooring.