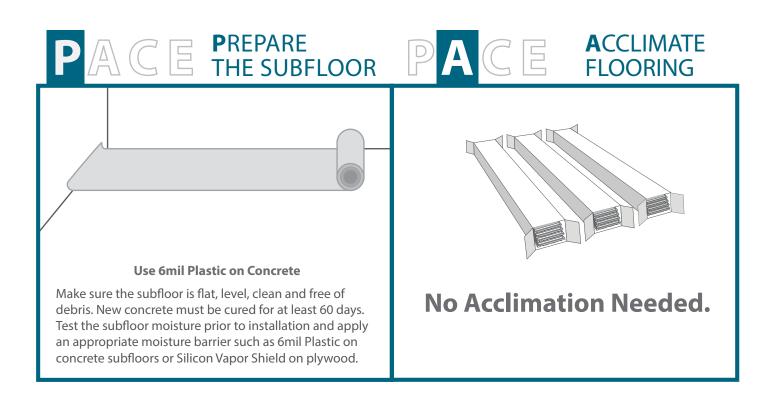

## **CALI VINYL PRO** Floating Click-Lock Luxury Vinyl Plank Installation

Before you begin installation, remember to P.A.C.E. yourself with the checklist below. Full installation instructions and maintenance guidelines can also be found online at www.Bamboo-Design.ca

#### **Required Adhesive will act as Moisture Barrier**

Make sure the subfloor is flat, level, clean and free of debris. New concrete must be cured for at least 60 days. Test the subfloor moisture prior to installation and apply an appropriate moisture barrier on concrete subfloors or a vapor barrier on plywood. (Required adhesive will act as moisture/vapor barrier.)

No Acclimation Needed.