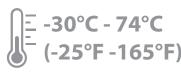

# **E**XPANSION GAPS

Vinyl flooring can be used in areas ranging from -30°C to 74°C (-25°F to 165°F).

Leave at least 1/4" expansion spaces between flooring and ALL vertical objects (walls, cabinets, pipes, etc.) Large flooring runs may require additional expansion space. Undercut door jambs and casings to provide adequate expansion space. Bamboo Design does not recommend screwing or nailing cabinetry or other permanent fixtures to the flooring.