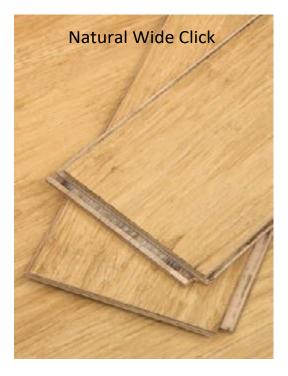

## NATURAL

## Fossilized<sup>®</sup> Engineered Bamboo Flooring

If a floor ever evoked a sense of joy and happiness, Natural Fossilized<sup>®</sup> engineered hardwood flooring is the one. A perfect golden honey color, this floor instantly brightens living spaces like a fresh bouquet of summer flowers. The versatile color is your go-to option for a clean and simple style, visually opening up small spaces, or creating a crisp modern look. Natural bamboo flooring is your blank canvas for making those happy family memories you'll cherish forever.

## NATURAL

Fossilized<sup>®</sup> Engineered Bamboo Flooring

| Model #              | 7014007100                                                                 |
|----------------------|----------------------------------------------------------------------------|
| Grain                | Hand Scraped Fossilized <sup>®</sup> Strand                                |
|                      | Bamboo                                                                     |
| Plank Length         | 72-7/8 inches                                                              |
| Plank Width          | 5-5/16 inches                                                              |
| Plank Thickness      | 9/16 inch                                                                  |
| Sqft./Box            | 21.5 sqft.                                                                 |
| Milling              | Click Lock                                                                 |
| Installation Method  | Float                                                                      |
| Finish               | 13 Coat Durability Sealing System                                          |
| Indoor Air Quality   | Carb Phase 2 Compliant & Prop 65<br>Compliant. Test Results Available upon |
|                      | Request.                                                                   |
| Residential Warranty | 50 Years                                                                   |
| Commercial Warranty  | 15 Years                                                                   |
| LEED Points          | EQc4.3   MRc6   MRc7, FSC®                                                 |
|                      | available upon request*                                                    |
| Fire Rating          | Class I Interior                                                           |
| Certification        | FloorScore Certified                                                       |