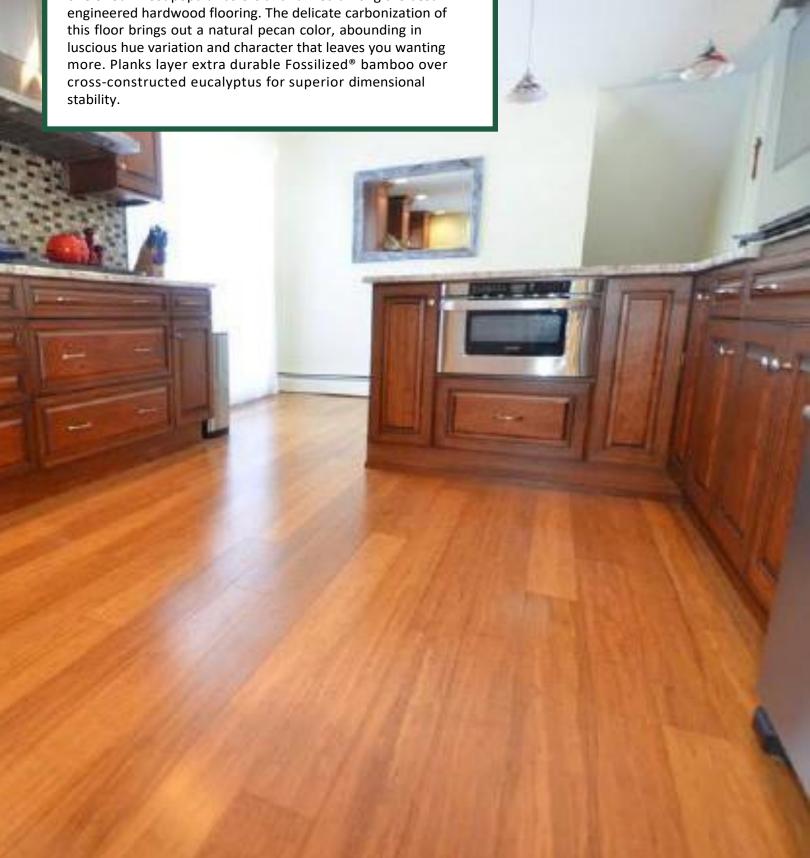

## **MOCHA**

Fossilized® Engineered Bamboo Flooring

Welcome your guests with the delicious warmth of Mocha one of our most popular colors and ranked among the best this floor brings out a natural pecan color, abounding in luscious hue variation and character that leaves you wanting cross-constructed eucalyptus for superior dimensional stability.