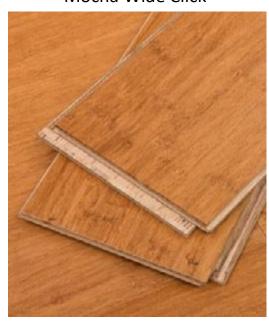

## Mocha Wide Click

| Model #              | 7014006500                             |
|----------------------|----------------------------------------|
| Grain                | Hand Scraped Fossilized® Strand        |
|                      | Bamboo                                 |
| Plank Length         | 72-7/8 inches                          |
| Plank Width          | 5-5/16 inches                          |
| Plank Thickness      | 9/16 inch                              |
| Sqft./Box            | 21.5 sqft.                             |
| Milling              | Click Lock                             |
| Installation Method  | Float                                  |
| Finish               | 13 Coat Durability Sealing System      |
| Indoor Air Quality   | Carb Phase 2 Compliant & Prop 65       |
|                      | Compliant. Test Results Available upon |
|                      | Request.                               |
| Residential Warranty | 50 Years                               |
| Commercial Warranty  | 15 Years                               |
| LEED Points          | EQc4.3   MRc6   MRc7, FSC®             |
|                      | available upon request*                |
| Fire Rating          | Class I Interior                       |
| Certification        | FloorScore Certified                   |