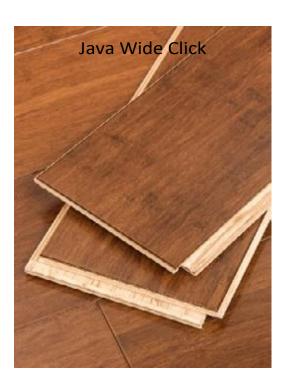

## **JAVA** Fossilized® Engineered Bamboo Flooring

| Model #              | 7014007200                        |
|----------------------|-----------------------------------|
| Grain                | Hand Scraped Fossilized® Strand   |
|                      | Bamboo                            |
| Plank Length         | 72-7/8 inches                     |
| Plank Width          | 5-5/16 inches                     |
| Plank Thickness      | 9/16 inch                         |
| Sqft./Box            | 21.5 sqft.                        |
| Milling              | Click Lock                        |
| Installation Method  | Float                             |
| Finish               | 13 Coat Durability Sealing System |
| Indoor Air Quality   | Carb Phase 2 Compliant & Prop 65  |
|                      | Compliant. Test Results Available |
|                      | upon Request.                     |
| Residential Warranty | 50 Years                          |
| Commercial Warranty  | 15 Years                          |
| LEED Points          | EQc4.3   MRc6   MRc7, FSC®        |
|                      | available upon request*           |
| Fire Rating          | Class I Interior                  |
| Certification        | FloorScore Certified              |