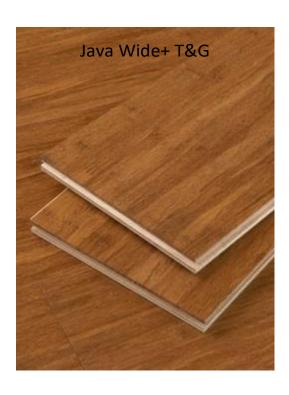

| Model #              | 7012003000                                                                             |
|----------------------|----------------------------------------------------------------------------------------|
| Grain                | Fossilized® Strand Bamboo                                                              |
| Plank Length         | 72-7/8 inches                                                                          |
| Plank Width          | 7-1/2 inches                                                                           |
| Plank Thickness      | 5/8 inch                                                                               |
| Sqft./Box            | 22.7 sqft.                                                                             |
| Milling              | Tongue-and-Groove                                                                      |
| Installation Method  | Glue, Float, Nail                                                                      |
| Finish               | 13 Coat Durability Sealing System                                                      |
| Indoor Air Quality   | Carb Phase 2 Compliant & Prop 65<br>Compliant. Test Results Available upon<br>Request. |
| Residential Warranty | 50 Years                                                                               |
| Commercial Warranty  | 15 Years                                                                               |
| LEED Points          | EQc4.3   MRc6   MRc7, FSC® available upon request*                                     |
| Fire Rating          | Class I Interior                                                                       |
| Certification        | FloorScore Certified                                                                   |