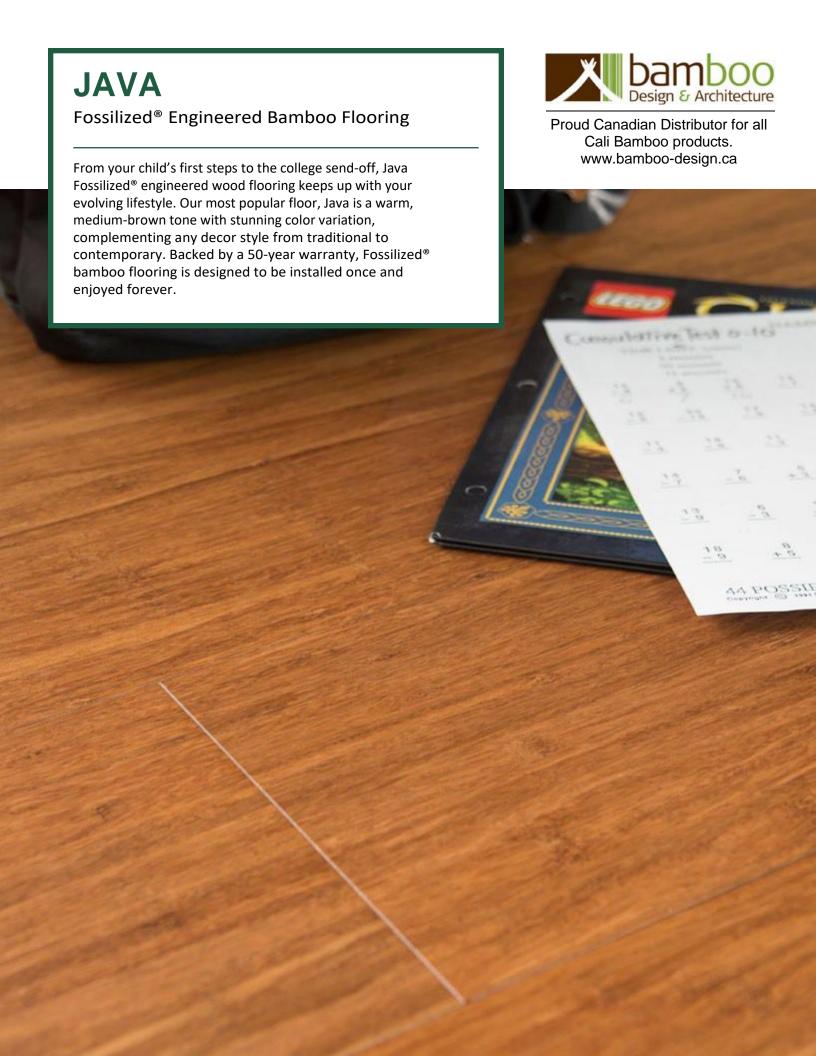

## **JAVA** Fossilized® Engineered Bamboo Flooring

| Model #              | 7014007200                        |
|----------------------|-----------------------------------|
| Grain                | Hand Scraped Fossilized® Strand   |
|                      | Bamboo                            |
| Plank Length         | 72-7/8 inches                     |
| Plank Width          | 5-5/16 inches                     |
| Plank Thickness      | 9/16 inch                         |
| Sqft./Box            | 21.5 sqft.                        |
| Milling              | Click Lock                        |
| Installation Method  | Float                             |
| Finish               | 13 Coat Durability Sealing System |
| Indoor Air Quality   | Carb Phase 2 Compliant & Prop 65  |
|                      | Compliant. Test Results Available |
|                      | upon Request.                     |
| Residential Warranty | 50 Years                          |
| Commercial Warranty  | 15 Years                          |
| LEED Points          | EQc4.3   MRc6   MRc7, FSC®        |
|                      | available upon request*           |
| Fire Rating          | Class I Interior                  |
| Certification        | FloorScore Certified              |