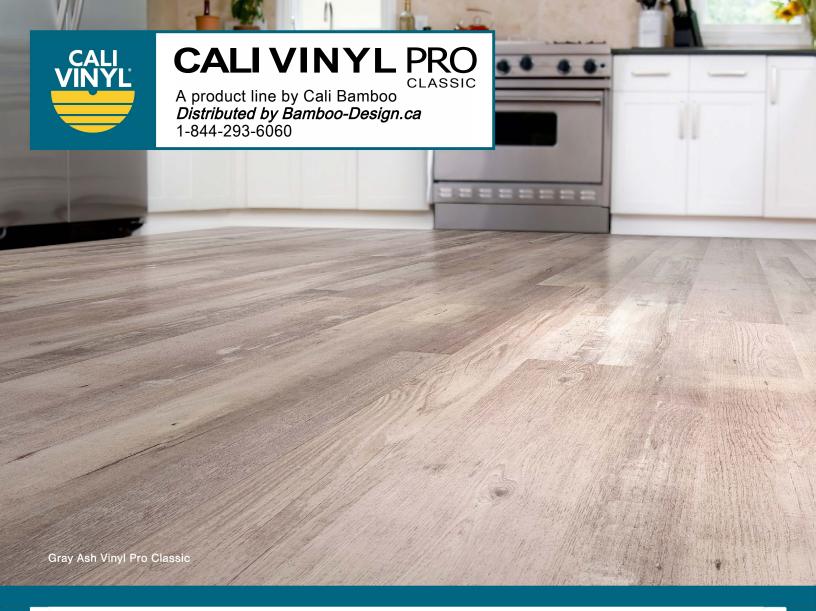

# Timeless Beauty. Uncompromising Strength.

CALI presents the next generation of Cali Vinyl<sup>®</sup>, remastered for extreme commercial grade durability. Cali Vinyl Pro is special forces flooring made for the professional who demands domineering strength, faster installations, and 100% waterproofing. A fortifying GeoCore<sup>®</sup> layer delivers next-level toughness, allowing for zero acclimation and a stronger, faster locking system. Flooring installs in half the time of other luxury vinyl planks and is shielded by an extra thick 20mil industrial-grade wear layer. Not one to sacrifice beauty for brawn, Cali Vinyl Pro features the most realistic wood grain colors, details, and textures, with twice as many unique planks for an authentic hardwood look and feel.

#### Strong is Beautiful

Improved HiFi Imaging technology delivers richer colors and even more intricate detail, from distressed grays to warmer browns and deep exotic grains.