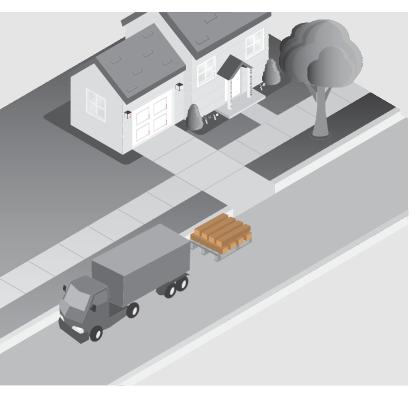

## **Curbside Delivery: What to Expect**

Deliveries of all Bamboo flooring, plywood, decking is curbside delivery.

There are two different types of curbside delivery: hand off and lift gate. Review the chart below so you know what to expect. If you have any questions, feel free to contact Cali Customer Service below.

|           | Hand Off Delivery                                                                                                                                               | Lift Gate Delivery                                                                                                                                                                       |
|-----------|-----------------------------------------------------------------------------------------------------------------------------------------------------------------|------------------------------------------------------------------------------------------------------------------------------------------------------------------------------------------|
| Products  | Plywood<br>Bamboo Panels<br>Decking                                                                                                                             | Flooring                                                                                                                                                                                 |
| Procedure | Carrier will deliver to the curbside of your residence. It is your responsibility to unload the material from the delivery truck and move it to your residence. | Carrier will put your products on a lift gate and will deploy to the curbside of your residence, on a shipping pallet. It is your responsibility to move your shipment from the curbside |